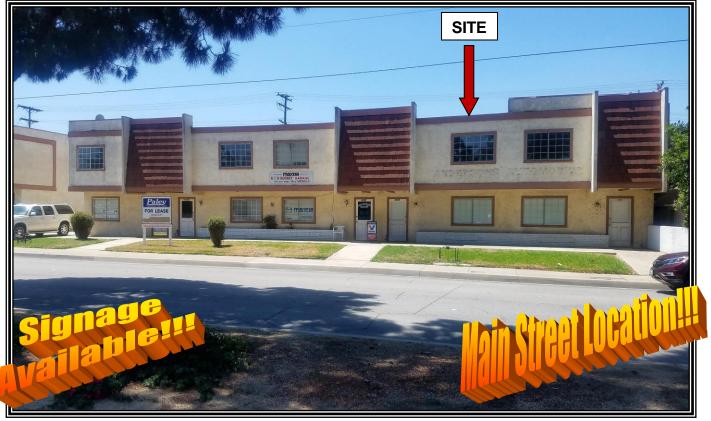

## Commercial/Industrial/Automotive 2158 ARROW HIGHWAY

**LOCATION:** 2158 Arrow Highway

La Verne, Ca 91750

**SIZE:** 920 +/- square feet

**RENTAL RATE:** \$1,100.00 per month, MG

**AVAILABLE:** Immediate

**PARKING:** Available in rear lot

**COMMENTS:** \* Mezzanine office space included

\* Hard to find unit located on the busy intersection

of Fairflex Drive and Arrow Highway

\* Great signage available!!

\* Easy access to the 10, 57 & 210 freeways